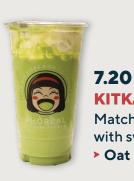

# **MATCHA SERIES**

7.25 **CLOUD MATCHA** Matcha latte topped with cheese foam. ➤ Oat milk +1 🔞

6.70 C **MATCHA LATTE** 2% milk topped with premium matcha. Oat milk +1

**KITKAT MATCHA** Matcha latte topped with sweet cream.