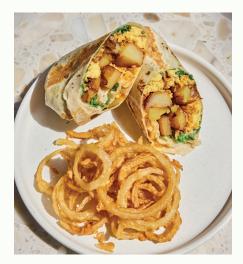

d seasonal fruit









# LUNCH

## WRAP SELECTION 140°°

serves 12

#### CRISPY MUSHROOM CAESAR

avocado, lettuce, chick'n fried mushrooms, mushroom bacon, red onion

#### **BREAKFAST BURRITO**

omelette, avocado, cheese, arugula, mushroom bacon

#### SPICY TOFU

crispy tofu, avocado, ranch, pickled onion, baby gem



assorted signature maki rolls, nigiri, crispy rice

50 PIECES - 100°0

100 PIECES - 200°0

**NIGIRI** 

20 PIECES - 65°°

# SALADS

serves 8 - 10

## **₽ BIG CAESAR 6500**

baby gem, tempeh bacon, mushroom bacon, pickled onion, almond parm

#### **₱ FUNGHI SALAD 100**00

arugula, crispy mushrooms, almond parm, red wine vinaigrette, crimini, balsamic glaze

#### GREEN GODDESS CHOPPED 80°°

baby gem, avocado, cucumber, scallion, pickled onion, cherry tomato, mint, cilantro