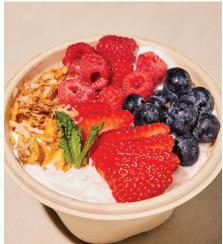

## YOGURT PARFAIT 850

priced per bowl (minimum order of 10) coconut yogurt, fresh berries, corn flake granola