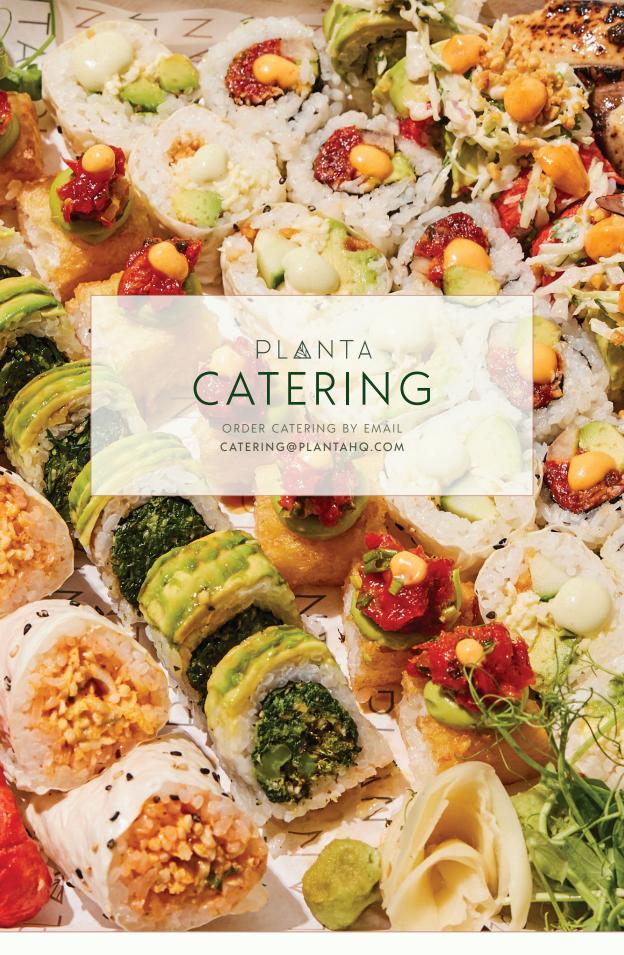

#### SPICY TOFU

crispy tofu, avocado, ranch, pickled onion, baby gem

assorted signature maki rolls, nigiri, crispy rice

50 PIECES - 100°0

100 PIECES - 200°0

**NIGIRI** 

20 PIECES - 65°°