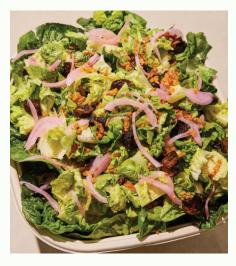

## **₽ BIG CAESAR 6500**

baby gem, tempeh bacon, mushroom bacon, pickled onion, almond parm

#### **₱ FUNGHI SALAD 100**00

arugula, crispy mushrooms, almond parm, red wine vinaigrette, crimini, balsamic glaze

#### GREEN GODDESS CHOPPED 80°°

baby gem, avocado, cucumber, scallion, pickled onion, cherry tomato, mint, cilantro