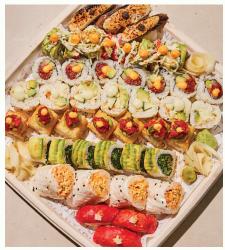

#### SPICY TOFU

crispy tofu, avocado, ranch, pickled onion, baby gem

assorted signature maki rolls, nigiri, crispy rice

50 PIECES - 100°0

100 PIECES - 200°0

**NIGIRI** 

20 PIECES - 65°°