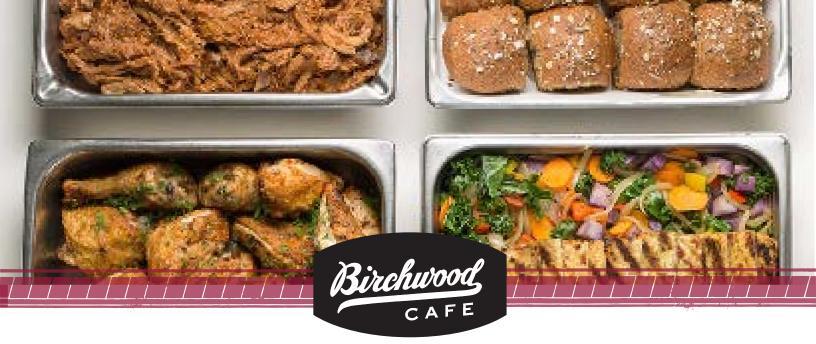

## **Hot Sandwich Bar**

Includes 1 protein, 1 deli salad (choice of chipotle bacon sweet potato OR Birchwood broccoli), chips + salsa roja and all the fixings (pickled onions + cucumbers, sambal lime aioli)

Minimum of 20. \$12 per person (includes two sandwiches per person).

**BBQ Pulled Pork** — Birchwood BBQ sauce, freshly baked Birdseed Buns

Piri Piri Braised Chicken — on freshly baked Birdseed Buns

Mini Black Bean Quinoa Burgers (V) — on freshly baked Birdseed Buns

## **Dinner by Birchwood**

Includes Peterson Craft Beef, 1 side (choice of mashed potatoes, roasted vegetables, chips + salsa roja OR deli salad), mixed greens AND birdseed rolls. Minimum of 20. \$23 per person. A la carte options available. See website for full details.