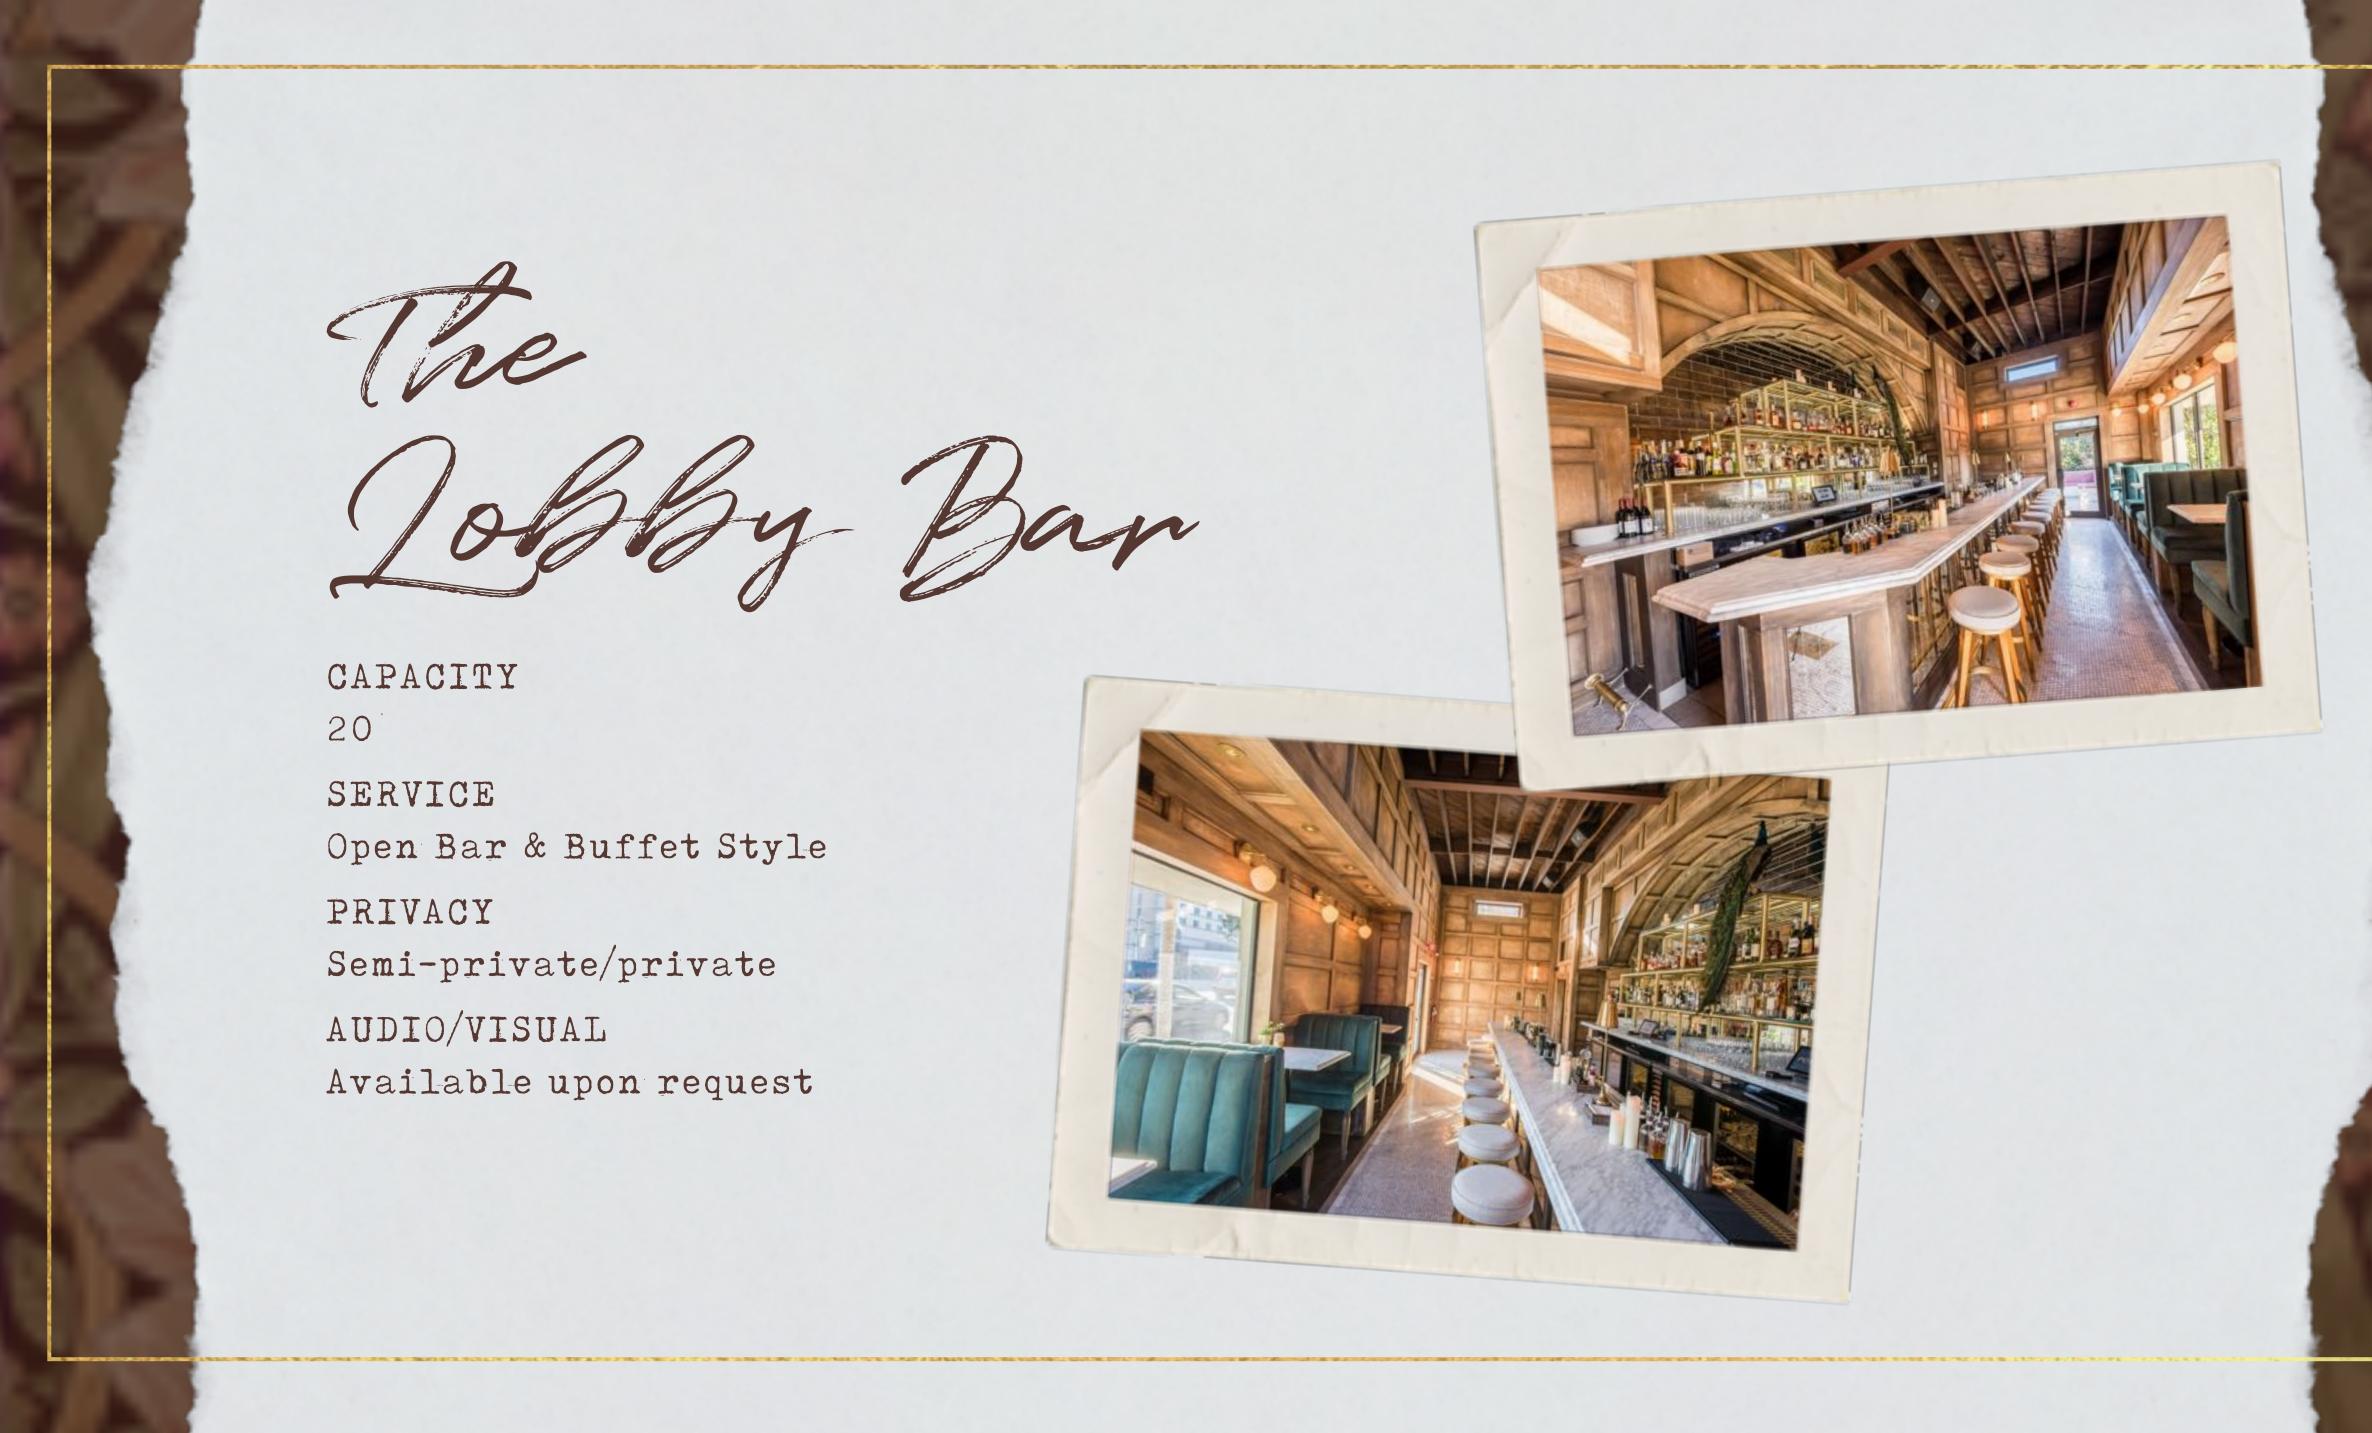

## **THE LOBBY BAR**

CAPACITY 20

SERVICE Open Bar & Buffet Style

PRIVACY Semi-private/private

AUDIO/VISUAL Available upon request

The praces