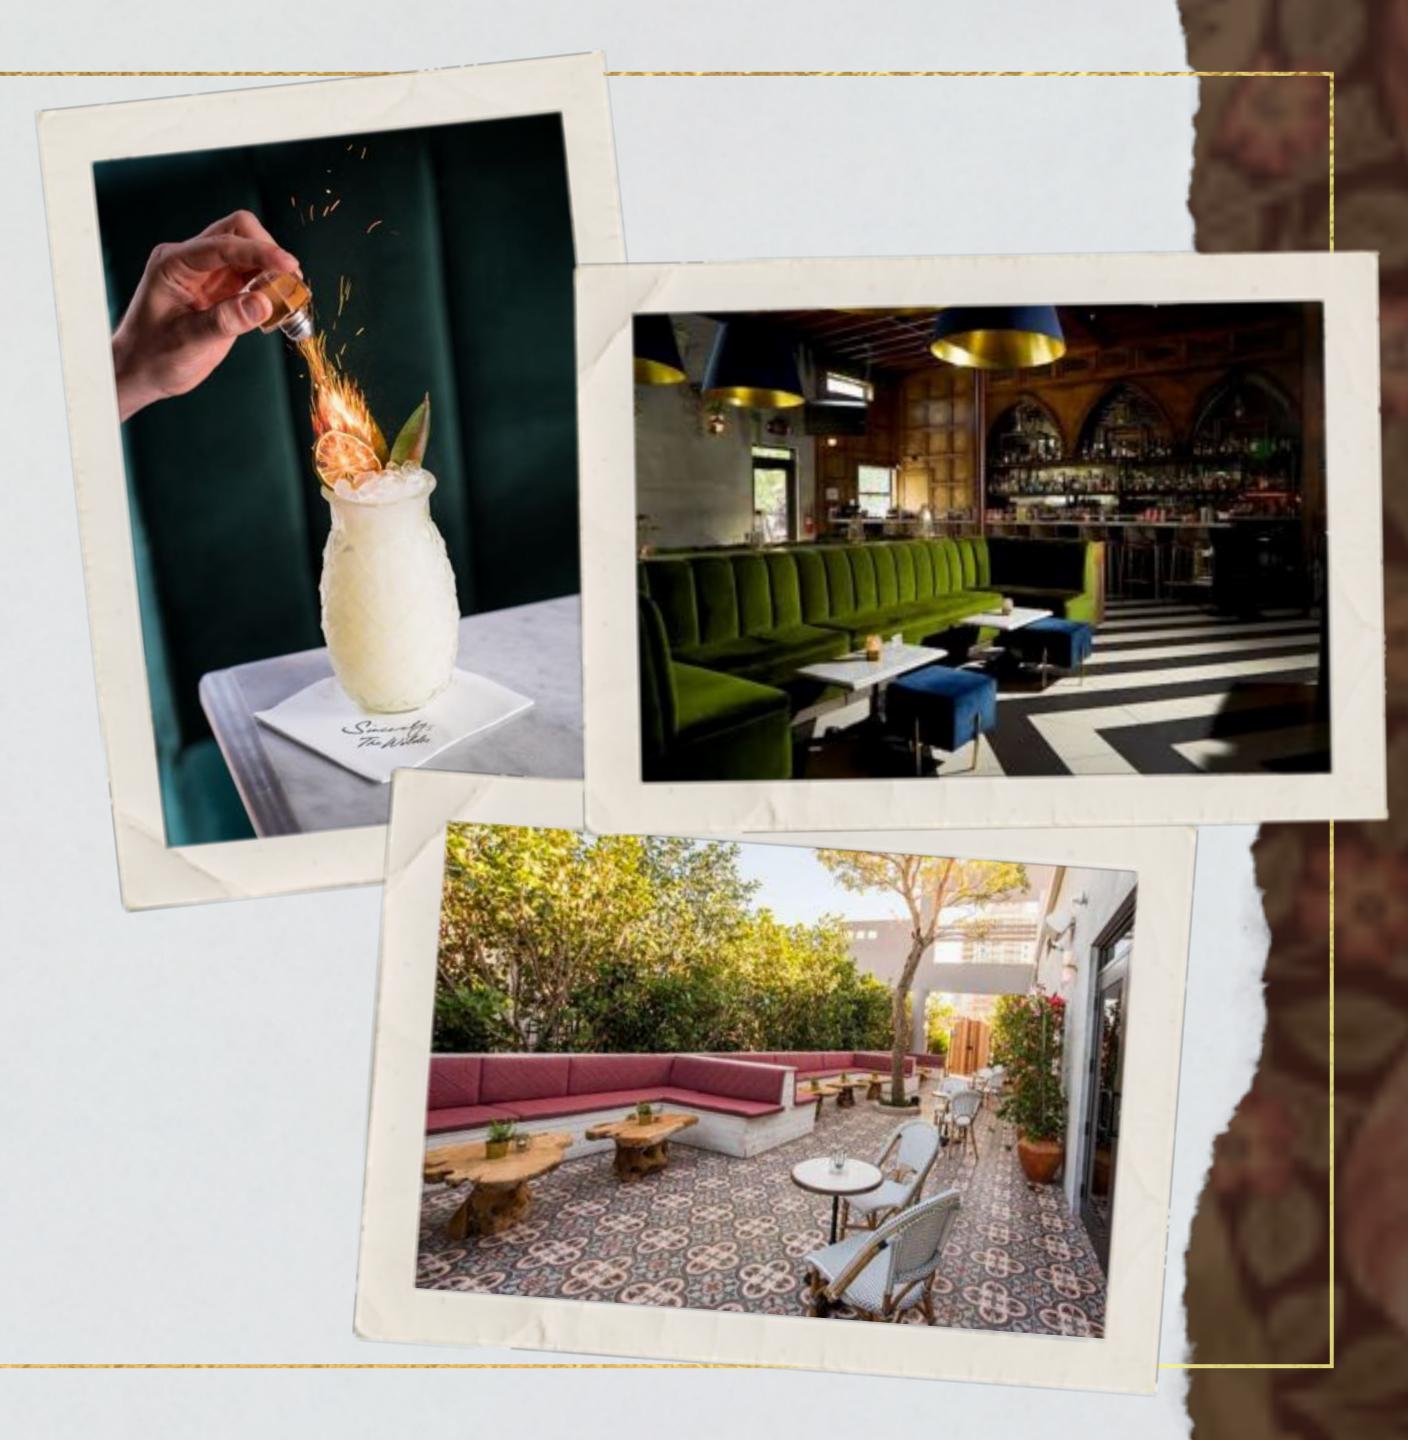

701 E BROWARD BLVD | FORT LAUDERDALE, FL 33301 INTOTHEWILDER.COM | @\_THEWILDER\_

The Venne

Situated in the heart of Fort Lauderdale, the wilder is modern social club, speaking to those who appreciate a sophisticated, hip & experiential destination where they are free to gather, party & escape. The wilder maintains a well-designed space that permits guests to combine relaxation, conversation, celebration, business, pleasure, & fun. We offer specialty modern classic cocktails in venue that is more like a destination than a location. Unwind with friends and mingle at our outdoor bistro-inspired terrace, our lobby bar, or plush great room.