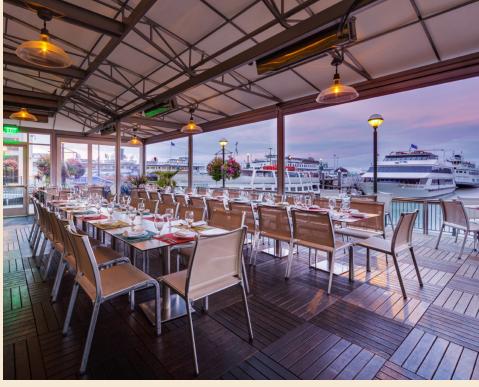

## **WATERFRONT PATIO**

Our patio is located on the waterfront with breathtaking views of the San Francisco Bay and Treasure Island. Enjoy a sunset cocktail party, a formal seated dinner or a combination of the two.

The Patio can be customized to meet your requests, set with a satellite bar, high top tables and lounge furniture. Weather permitting, the Patio can be fully enclosed and our built-in heat lamps make for a comfortable atmosphere year-round.

# Renderings

Seated Layout