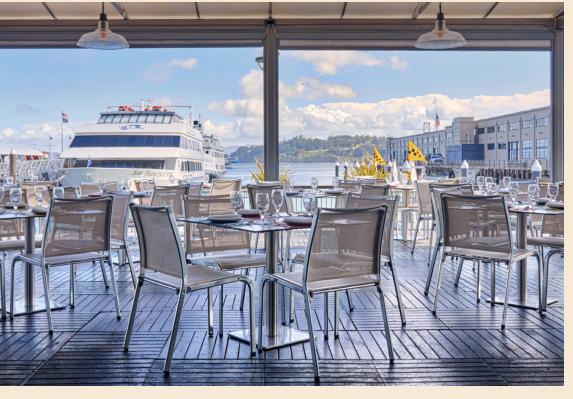

## **WATERFRONT PATIO**

Our patio is located on the waterfront with breathtaking views of the San Francisco Bay and Treasure Island. Enjoy a sunset cocktail party, a formal seated dinner or a combination of the two.

The Patio can be customized to meet your requests, set with a satellite bar, high top tables and lounge furniture. Weather permitting, the Patio can be fully enclosed and our built-in heat lamps make for a comfortable atmosphere year-round.

# Renderings

Seated Layout