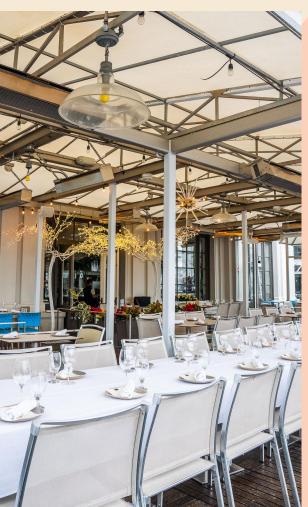

The Patio can be customized to meet your requests, set with a satellite bar, high top tables and lounge furniture. Weather permitting, the Patio can be fully enclosed and our built-in heat lamps make for a comfortable atmosphere year-round.

# Renderings

Seated Layout