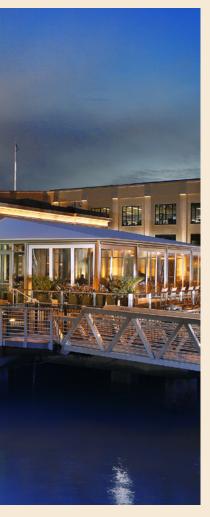

## **WATERFRONT PATIO**

Our patio is located on the waterfront with breathtaking views of the San Francisco Bay and Treasure Island. Enjoy a sunset cocktail party, a formal seated dinner or a combination of the two.

The Patio can be customized to meet your requests, set with a satellite bar, high top tables and lounge furniture. Weather permitting, the Patio can be fully enclosed and our built-in heat lamps make for a comfortable atmosphere year-round.