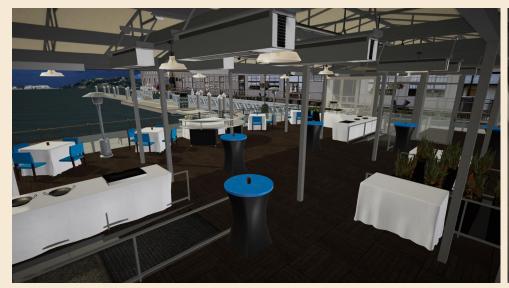

## **WATERFRONT PATIO**

Our patio is located on the waterfront with breathtaking views of the San Francisco Bay and Treasure Island. Enjoy a sunset cocktail party, a formal seated dinner or a combination of the two.

The Patio can be customized to meet your requests, set with a satellite bar, high top tables and lounge furniture. Weather permitting, the Patio can be fully enclosed and our built-in heat lamps make for a comfortable atmosphere year-round.