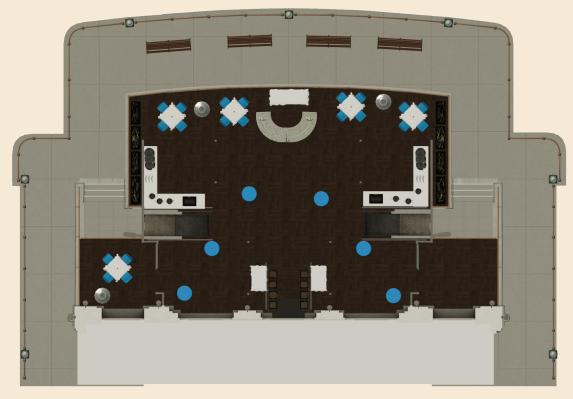

## **WATERFRONT PATIO**

Our patio is located on the waterfront with breathtaking views of the San Francisco Bay and Treasure Island. Enjoy a sunset cocktail party, a formal seated dinner or a combination of the two.

The Patio can be customized to meet your requests, set with a satellite bar, high top tables and lounge furniture. Weather permitting, the Patio can be fully enclosed and our built-in heat lamps make for a comfortable atmosphere year-round.











# Renderings



Standing Reception





# Renderings



Seated Layout







## **Private Events**

t. 415.675.2108 e. events@lamarsf.com

lamarsf.com
@lamarsf