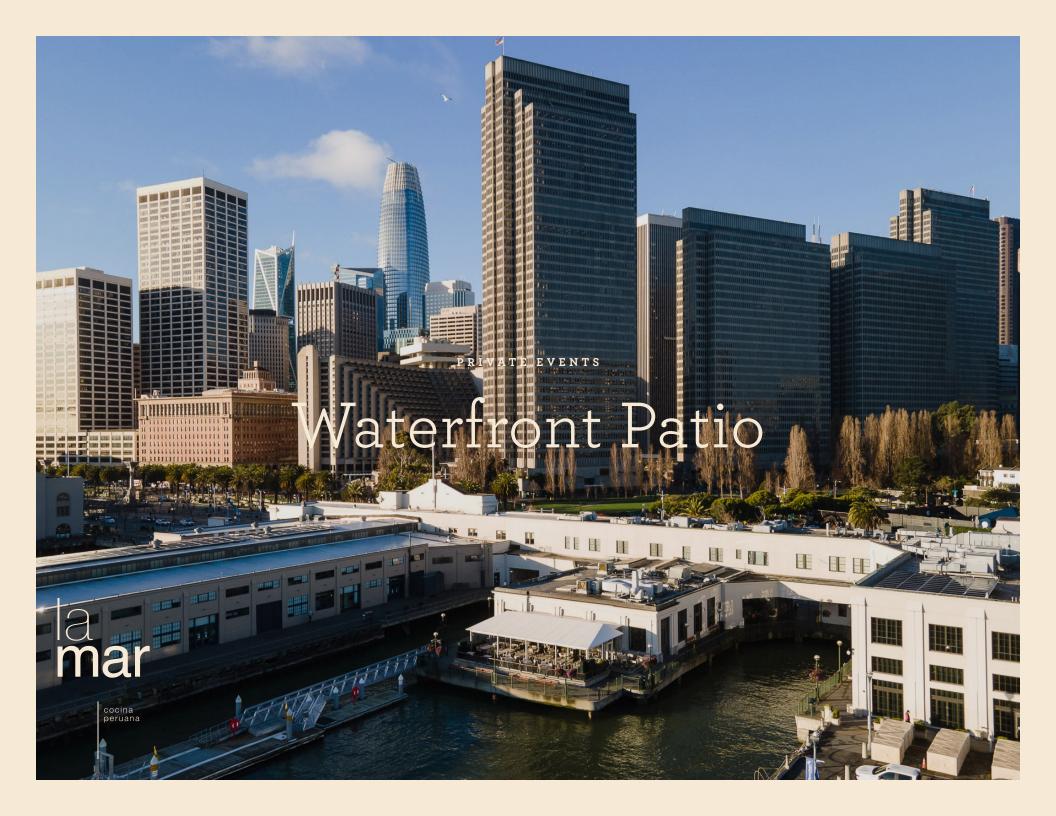

## **WATERFRONT PATIO**

Our patio is located on the waterfront with breathtaking views of the San Francisco Bay and Treasure Island. Enjoy a sunset cocktail party, a formal seated dinner or a combination of the two.

The Patio can be customized to meet your requests, set with a satellite bar, high top tables and lounge furniture. Weather permitting, the Patio can be fully enclosed and our built-in heat lamps make for a comfortable atmosphere year-round.