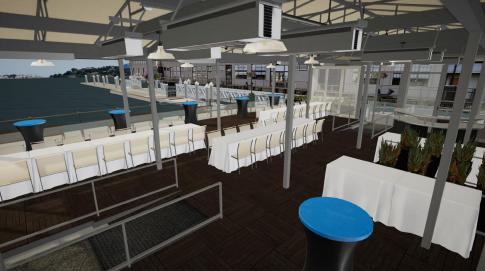

## **WATERFRONT PATIO**

Our patio is located on the waterfront with breathtaking views of the San Francisco Bay and Treasure Island. Enjoy a sunset cocktail party, a formal seated dinner or a combination of the two.

The Patio can be customized to meet your requests, set with a satellite bar, high top tables and lounge furniture. Weather permitting, the Patio can be fully enclosed and our built-in heat lamps make for a comfortable atmosphere year-round.











# Renderings



Standing Reception





# Renderings



Seated Layout







## **Private Events**

t. 415.675.2108 e. events@lamarsf.com

lamarsf.com
@lamarsf