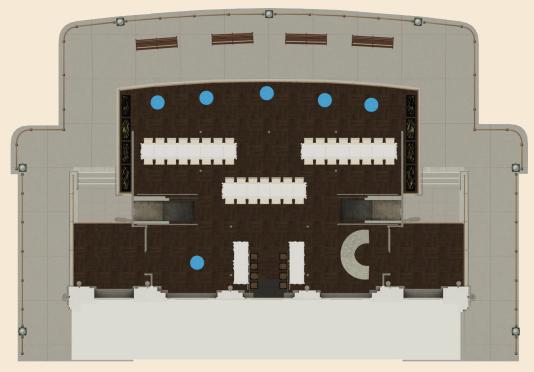

## **WATERFRONT PATIO**

Our patio is located on the waterfront with breathtaking views of the San Francisco Bay and Treasure Island. Enjoy a sunset cocktail party, a formal seated dinner or a combination of the two.

The Patio can be customized to meet your requests, set with a satellite bar, high top tables and lounge furniture. Weather permitting, the Patio can be fully enclosed and our built-in heat lamps make for a comfortable atmosphere year-round.











# Renderings



Standing Reception





# Renderings



Seated Layout







## **Private Events**

t. 415.675.2108 e. events@lamarsf.com

lamarsf.com
@lamarsf