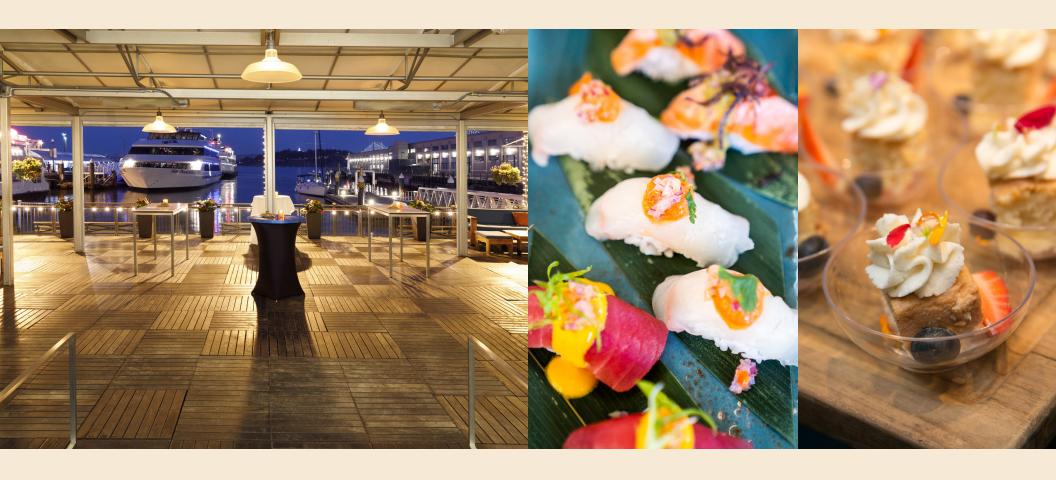

## **WATERFRONT PATIO**

Our patio is located on the waterfront with breathtaking views of the San Francisco Bay and Treasure Island. Enjoy a sunset cocktail party, a formal seated dinner or a combination of the two.

The Patio can be customized to meet your requests, set with a satellite bar, high top tables and lounge furniture. Weather permitting, the Patio can be fully enclosed and our built-in heat lamps make for a comfortable atmosphere year-round.