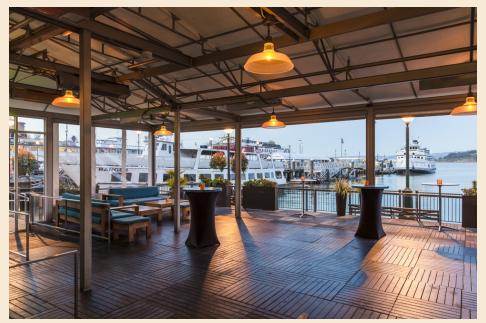

## **WATERFRONT PATIO**

Our patio is located on the waterfront with breathtaking views of the San Francisco Bay and Treasure Island. Enjoy a sunset cocktail party, a formal seated dinner or a combination of the two.

The Patio can be customized to meet your requests, set with a satellite bar, high top tables and lounge furniture. Weather permitting, the Patio can be fully enclosed and our built-in heat lamps make for a comfortable atmosphere year-round.

# Renderings

Standing Reception