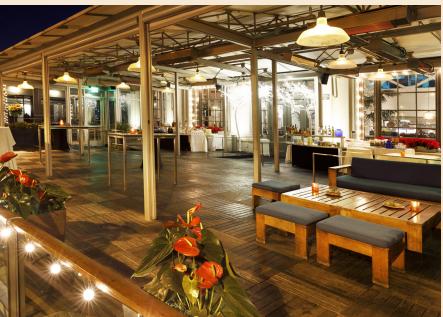

## **WATERFRONT PATIO**

Our patio is located on the waterfront with breathtaking views of the San Francisco Bay and Treasure Island. Enjoy a sunset cocktail party, a formal seated dinner or a combination of the two.

The Patio can be customized to meet your requests, set with a satellite bar, high top tables and lounge furniture. Weather permitting, the Patio can be fully enclosed and our built-in heat lamps make for a comfortable atmosphere year-round.

# Renderings

Standing Reception