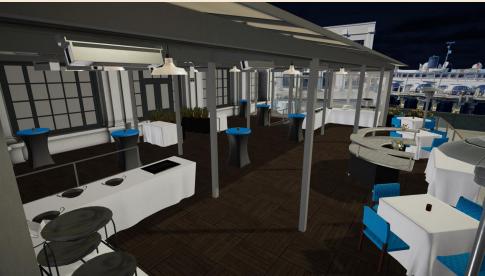

## **WATERFRONT PATIO**

Our patio is located on the waterfront with breathtaking views of the San Francisco Bay and Treasure Island. Enjoy a sunset cocktail party, a formal seated dinner or a combination of the two.

The Patio can be customized to meet your requests, set with a satellite bar, high top tables and lounge furniture. Weather permitting, the Patio can be fully enclosed and our built-in heat lamps make for a comfortable atmosphere year-round.