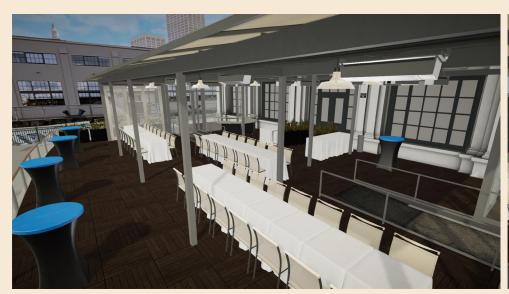

## **WATERFRONT PATIO**

Our patio is located on the waterfront with breathtaking views of the San Francisco Bay and Treasure Island. Enjoy a sunset cocktail party, a formal seated dinner or a combination of the two.

The Patio can be customized to meet your requests, set with a satellite bar, high top tables and lounge furniture. Weather permitting, the Patio can be fully enclosed and our built-in heat lamps make for a comfortable atmosphere year-round.











# Renderings



Standing Reception





# Renderings



Seated Layout







## **Private Events**

t. 415.675.2108 e. events@lamarsf.com

lamarsf.com
@lamarsf