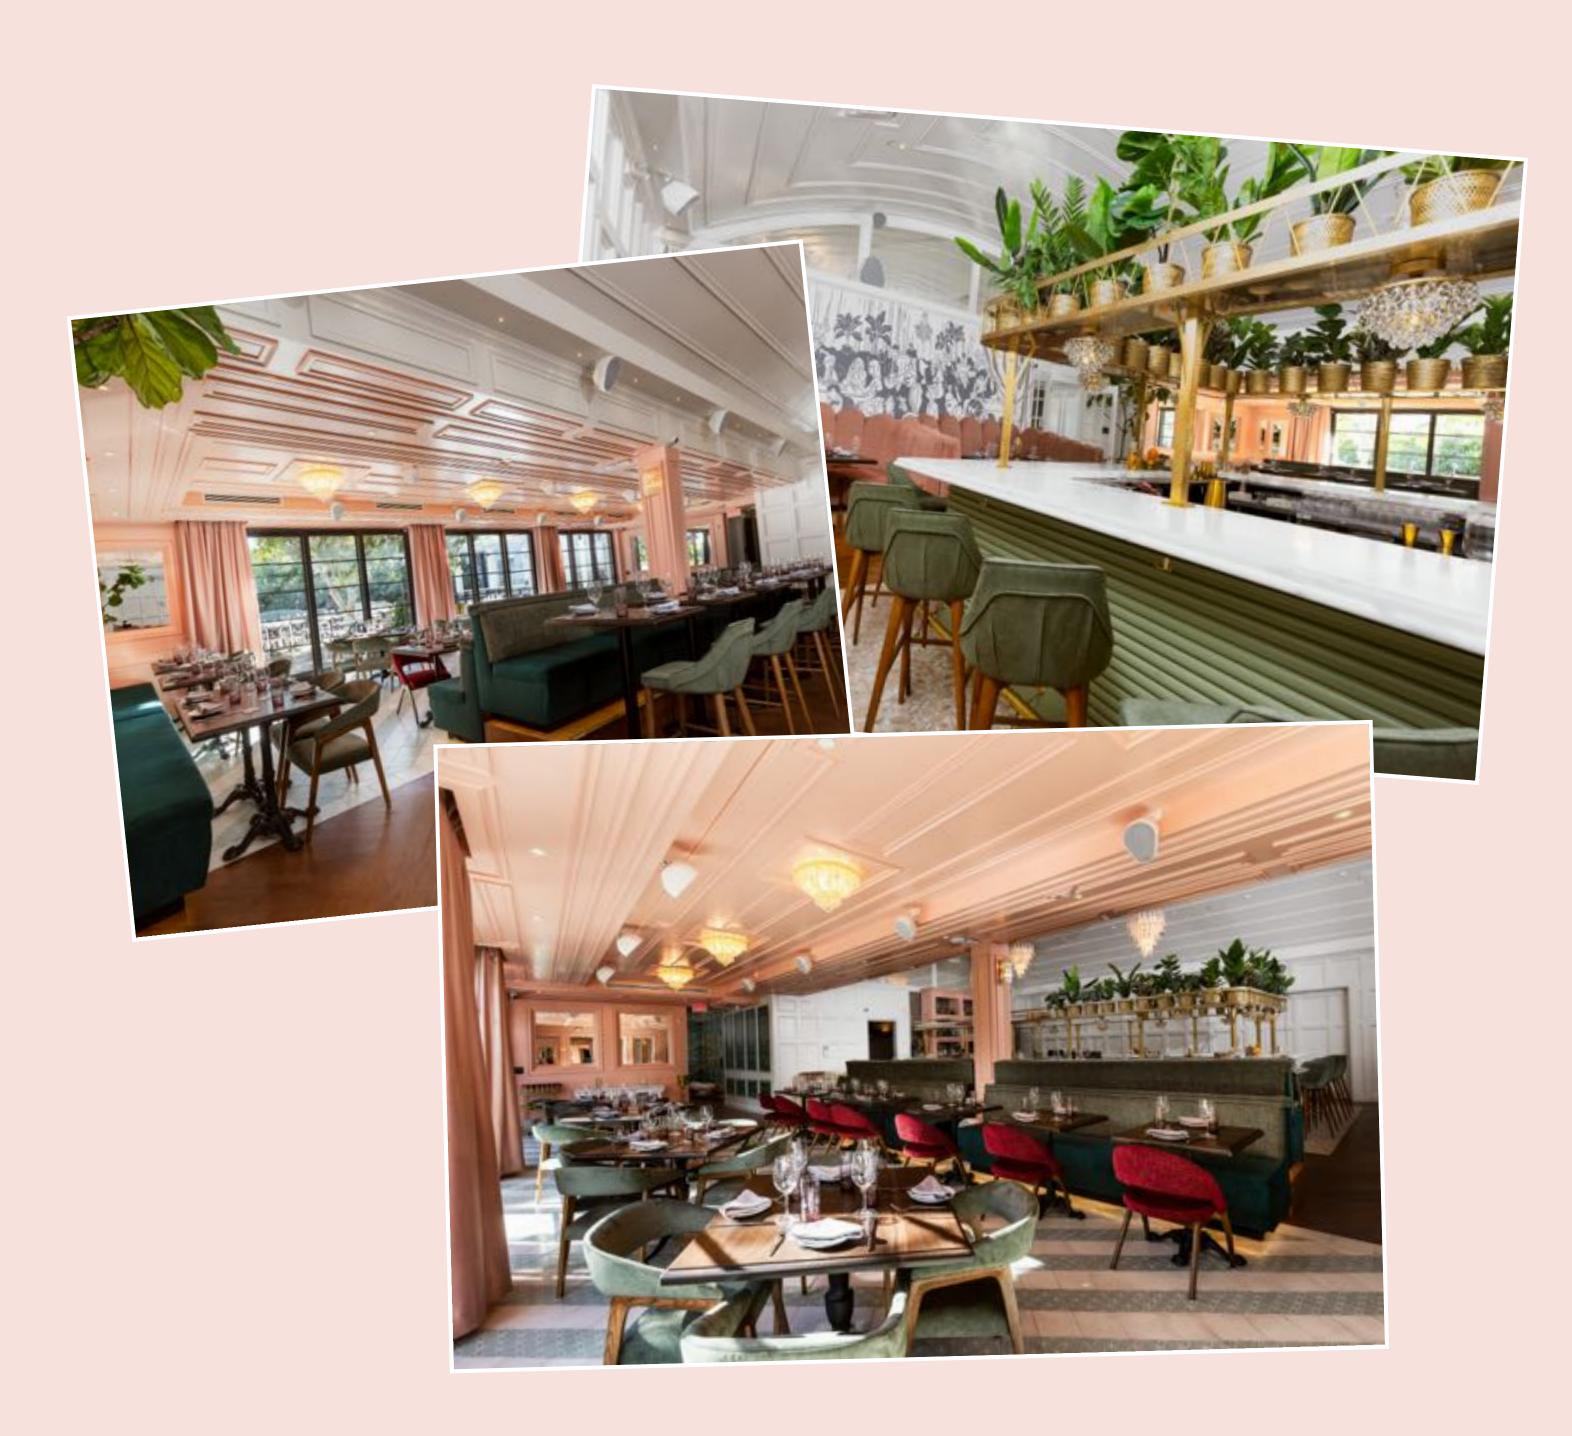

The Grand Room is home to our brass and marble kissed bar as well as the indoor dining area adorned with grand columns, ornate ceiling details, and large velvet banquettes. Adjacent to The Grand Room is the vibrant and airy outdoor Veranda with a full service bar and awning covered dining areas. Nestled away in Holly Blue is Marvin's Room, our interpretation of an authentic old-school hangout that pays tribute to the culture of small gatherings. In this dimly-lit destination you will find the finest selection of bourbons, whiskeys and of course classic cocktails.

#### THE GRAND ROOM

SEATED CAPACITY
50

RECEPTION CAPACITY
100

SERVICE

Open Bar & Seated Options

PRIVACY

Semi-Private/Private

AUDIO/VISUAL Available Upon Request

## THE GRAND ROOM

SEATED CAPACITY 50

RECEPTION CAPACITY
100

SERVICE

Open Bar & Seated Options

PRIVACY

Semi-Private/Private

AUDIO/VISUAL