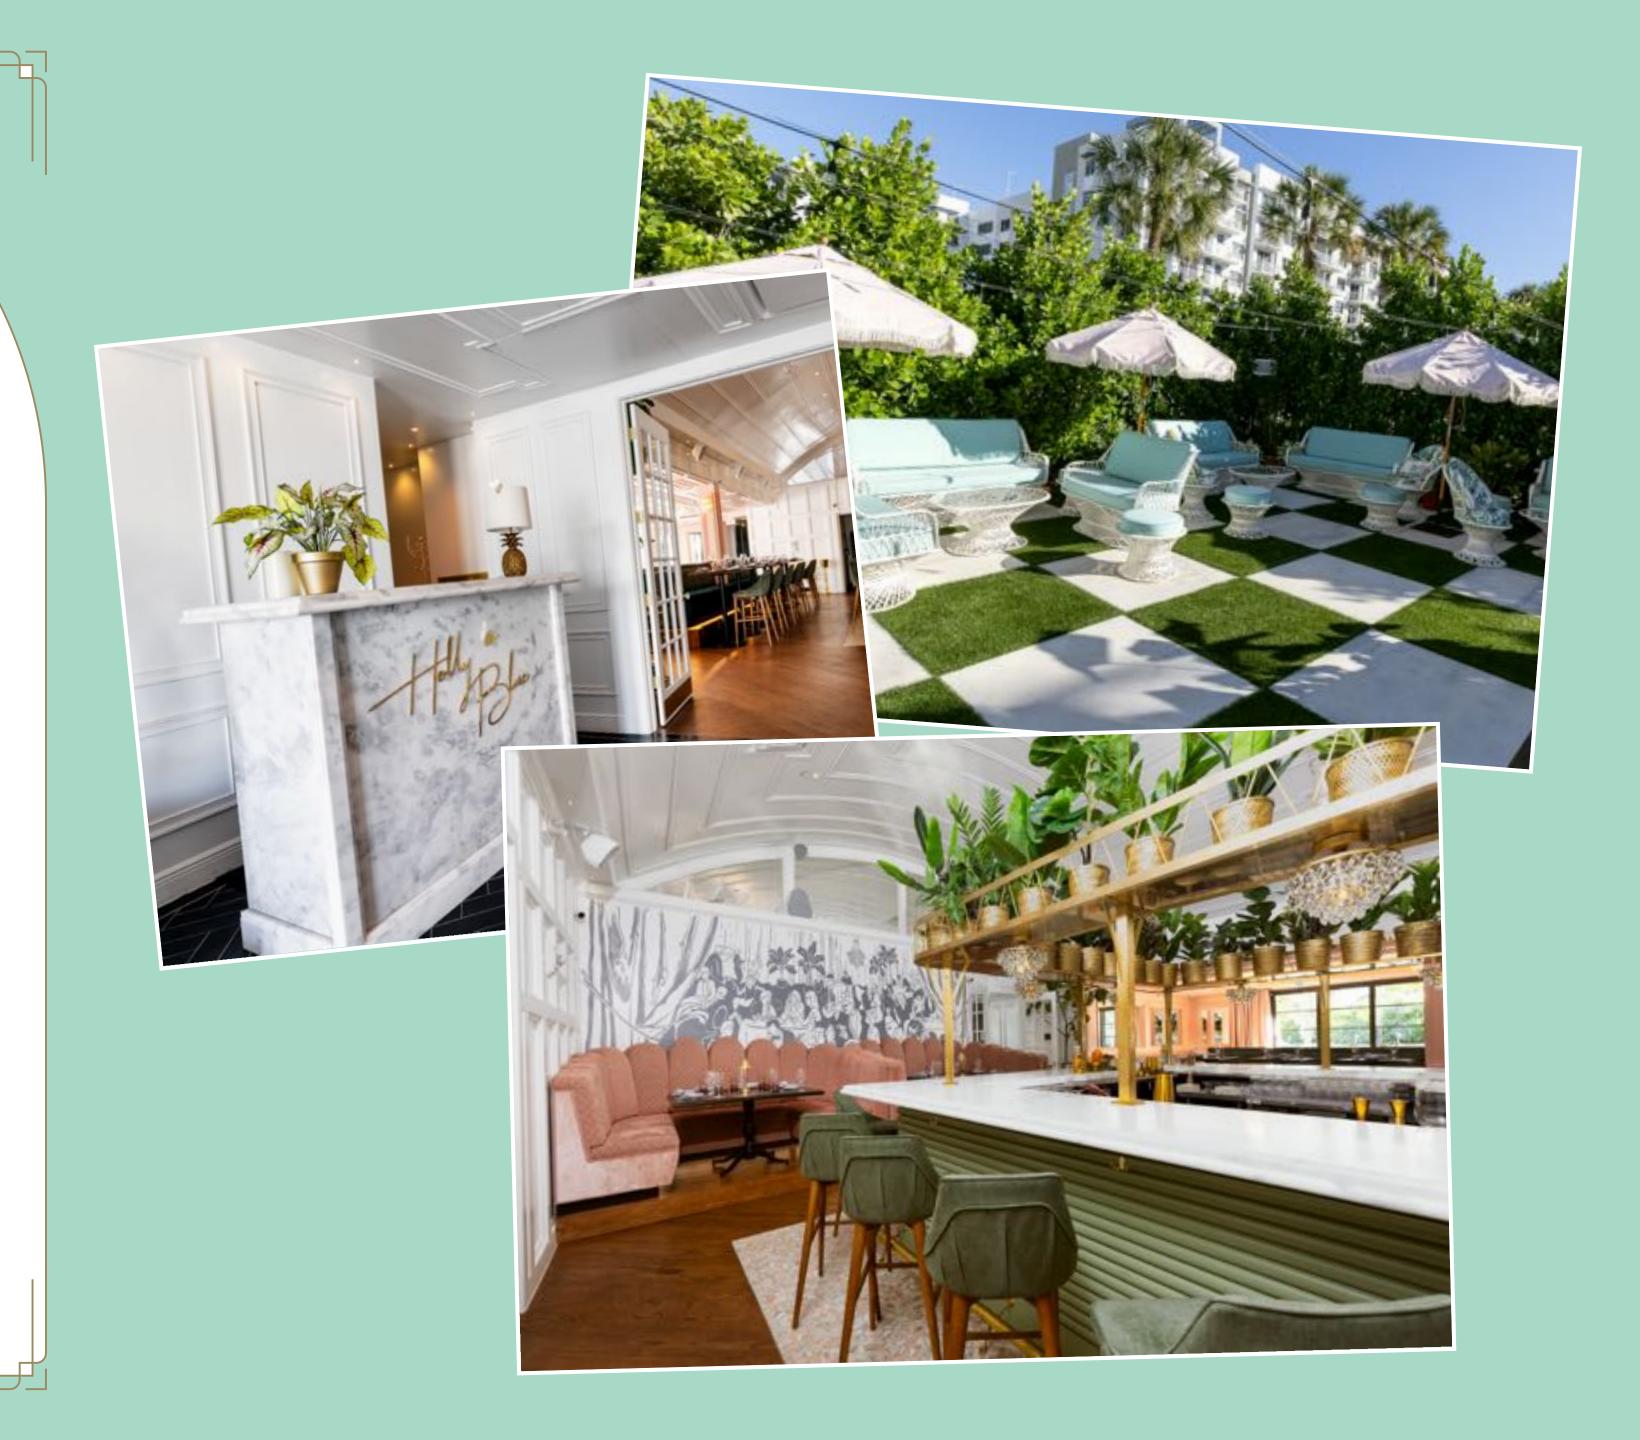

### THE VENUE

Holly Blue is a breezy dinnertime & cocktail destination where elegance, escapism & leisure come together.

Immerse yourself into the perfect alchemy of house-made pastas, artfully plated dishes, and classic libations exclusively by Knallhart Mangement Group. The cocktail program is a blend of low-ABV, sessionable cocktails, and simple variations on classics with thoughtful tropical touches. Our 220 person seated restaurant offers three unique rooms designed to take guests from day to night, seamlessly.

The Grand Room is home to our brass and marble kissed bar as well as the indoor dining area adorned with grand columns, ornate ceiling details, and large velvet banquettes. Adjacent to The Grand Room is the vibrant and airy outdoor Veranda with a full service bar and awning covered dining areas. Nestled away in Holly Blue is Marvin's Room, our interpretation of an authentic old-school hangout that pays tribute to the culture of small gatherings. In this dimly-lit destination you will find the finest selection of bourbons, whiskeys and of course classic cocktails.

#### THE GREEN

CAPACITY 50

SERVICE
Open Bar & Seated Options

PRIVACY
Semi-Private/Private

AUDIO/VISUAL Available Upon Request