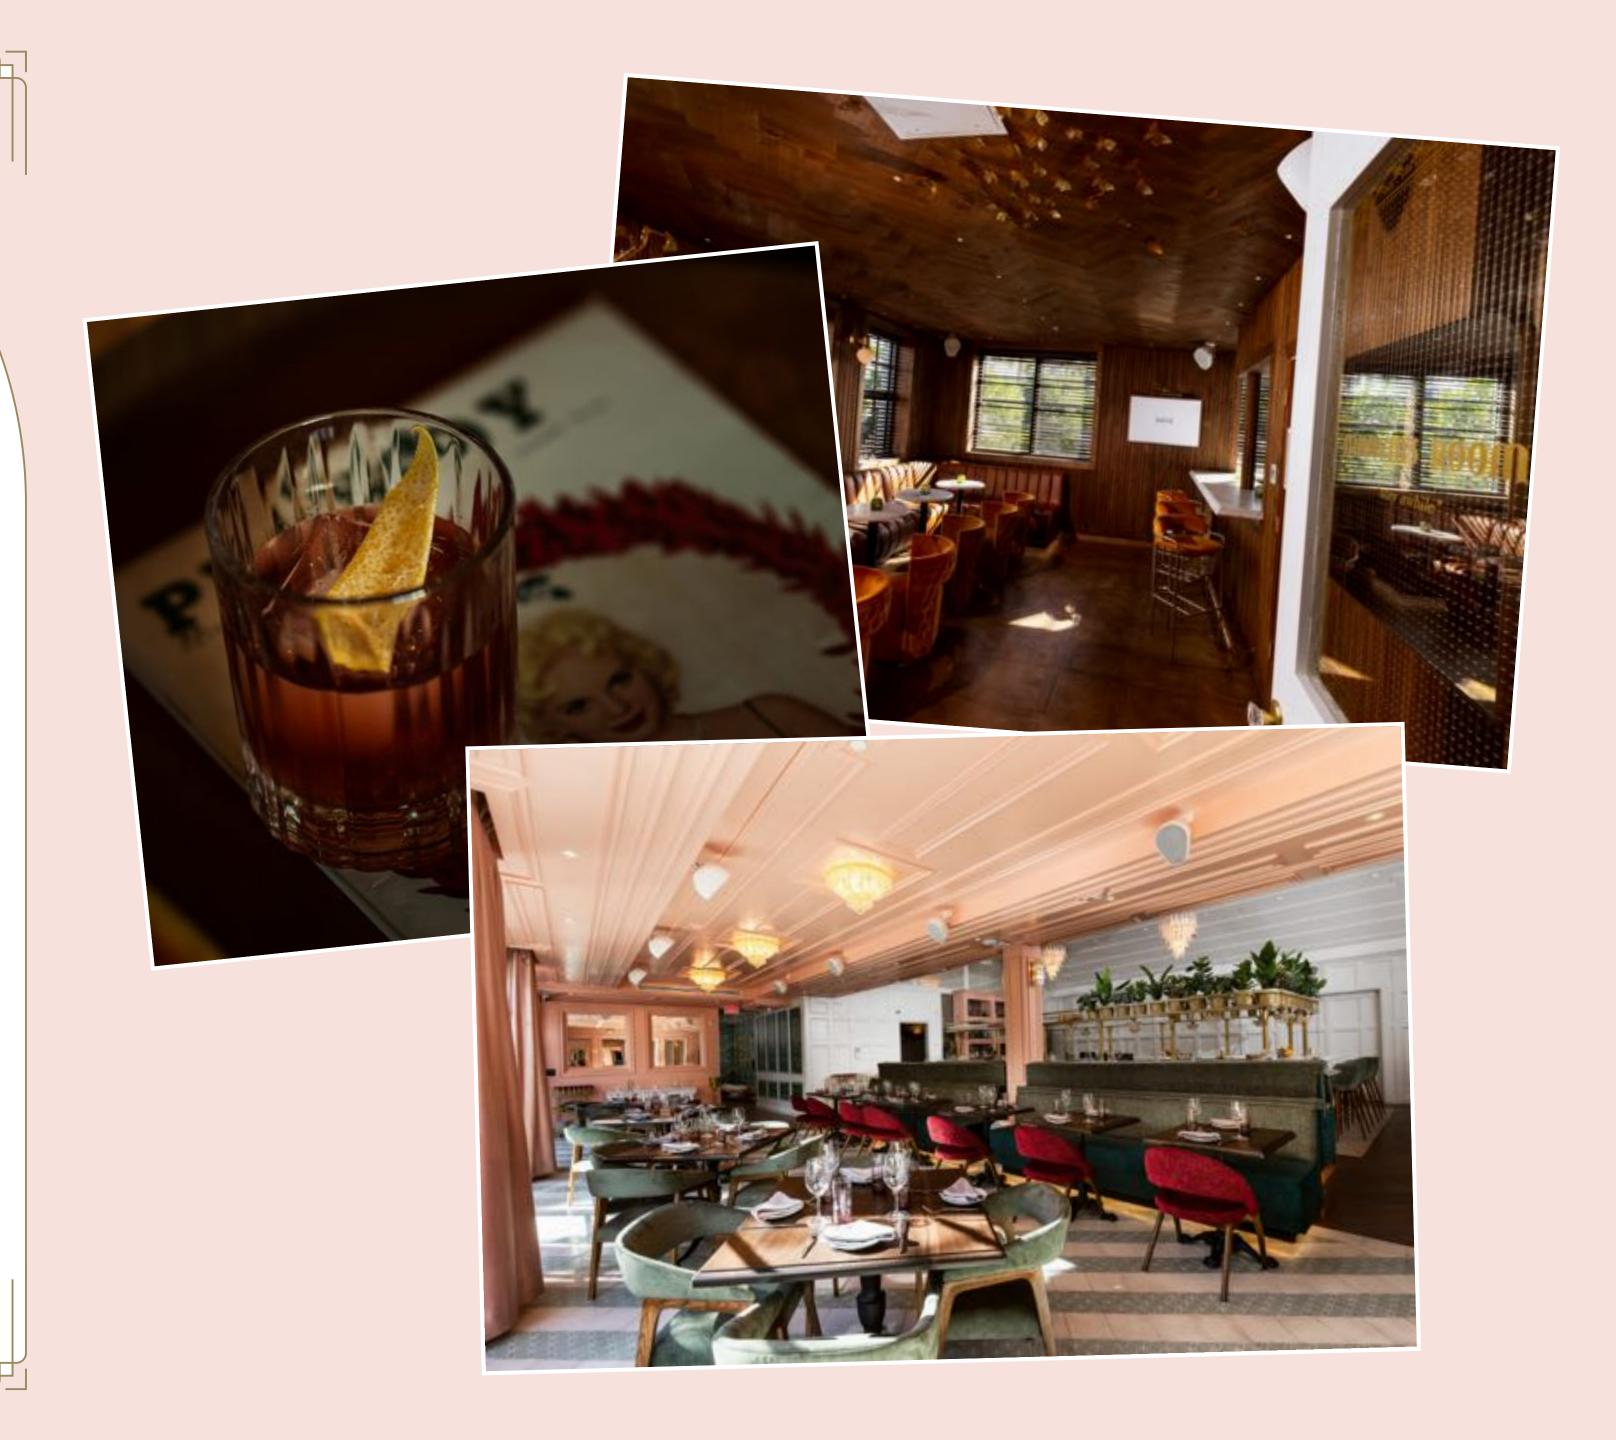

The Grand Room is home to our brass and marble kissed bar as well as the indoor dining area adorned with grand columns, ornate ceiling details, and large velvet banquettes. Adjacent to The Grand Room is the vibrant and airy outdoor Veranda with a full service bar and awning covered dining areas. Nestled away in Holly Blue is Marvin's Room, our interpretation of an authentic old-school hangout that pays tribute to the culture of small gatherings. In this dimly-lit destination you will find the finest selection of bourbons, whiskeys and of course classic cocktails.

#### MARVIN'S ROOM

CAPACITY 15

SERVICE
Open Bar & Seated Options

PRIVACY Private

AUDIO Available Upon Request

## MARVIN'S ROOM

CAPACITY

15

SERVICE

Open Bar & Seated Options

PRIVACY

Private

AUDIO CAPABILITIES