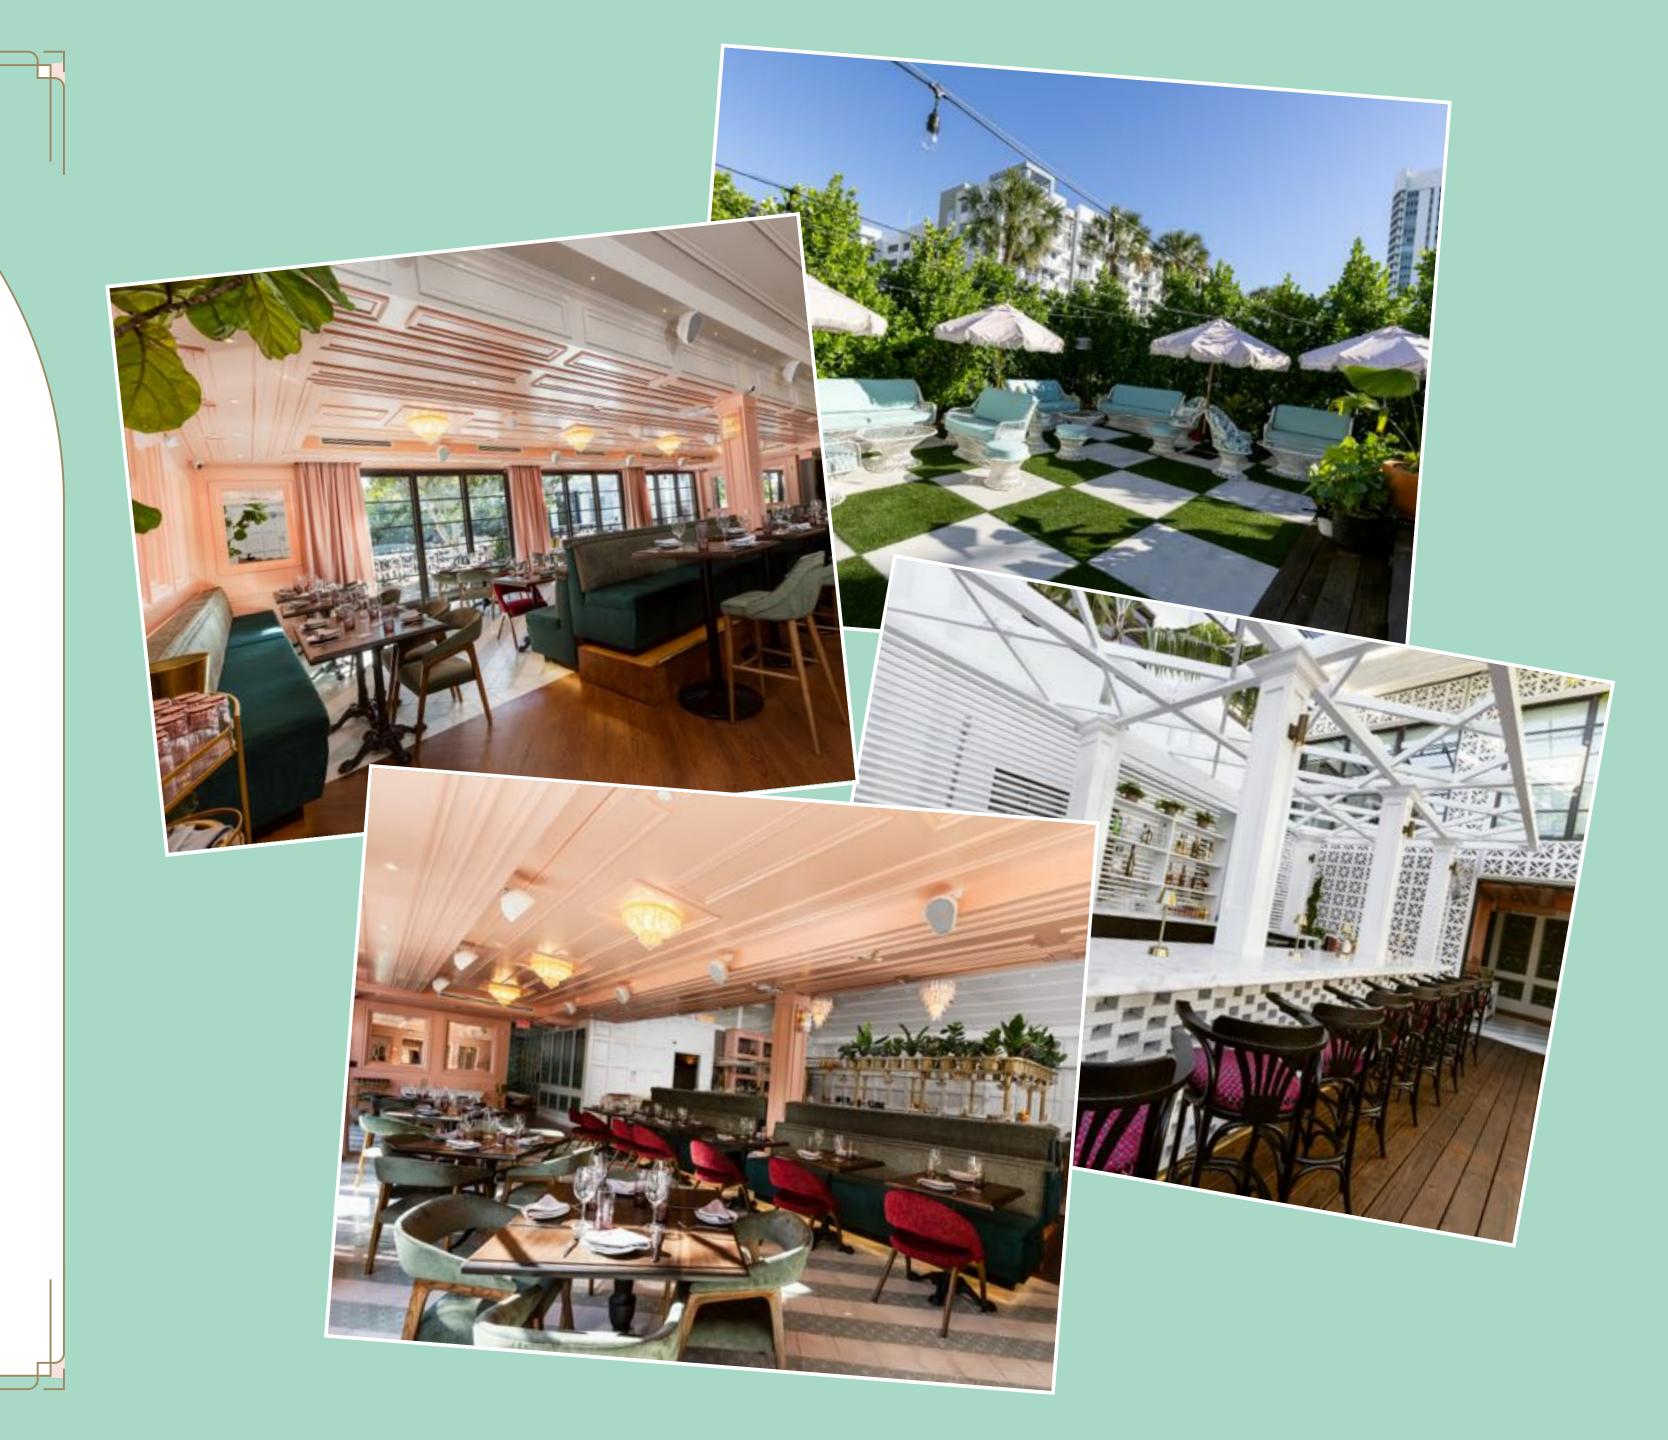

### THE VENUE

Holly Blue is a breezy dinnertime & cocktail destination where elegance, escapism & leisure come together.

Immerse yourself into the perfect alchemy of house-made pastas, artfully plated dishes, and classic libations exclusively by Knallhart Mangement Group. The cocktail program is a blend of low-ABV, sessionable cocktails, and simple variations on classics with thoughtful tropical touches. Our 220 person seated restaurant offers three unique rooms designed to take guests from day to night, seamlessly.

The Grand Room is home to our brass and marble kissed bar as well as the indoor dining area adorned with grand columns, ornate ceiling details, and large velvet banquettes. Adjacent to The Grand Room is the vibrant and airy outdoor Veranda with a full service bar and awning covered dining areas. Nestled away in Holly Blue is Marvin's Room, our interpretation of an authentic old-school hangout that pays tribute to the culture of small gatherings. In this dimly-lit destination you will find the finest selection of bourbons, whiskeys and of course classic cocktails.

#### THE GRAND ROOM

SEATED CAPACITY
50

RECEPTION CAPACITY
100

SERVICE

Open Bar & Seated Options

PRIVACY

Semi-Private/Private

AUDIO/VISUAL Available Upon Request

#### THE VERANDA

SEATED CAPACITY
75

RECEPTION CAPACITY
100

SERVICE

Open Bar & Seated Options

PRIVACY

Semi-Private/Private

AUDIO/VISUAL Available Upon Request

## THE GRAND ROOM

SEATED CAPACITY 50

RECEPTION CAPACITY
100

SERVICE

Open Bar & Seated Options

PRIVACY

Semi-Private/Private

AUDIO/VISUAL

### THE VERANDA

SEATED CAPACITY 75

RECEPTION CAPACITY
100

SERVICE

Open Bar & Seated Options

PRIVACY

Semi-Private/Private

AUDIO/VISUAL