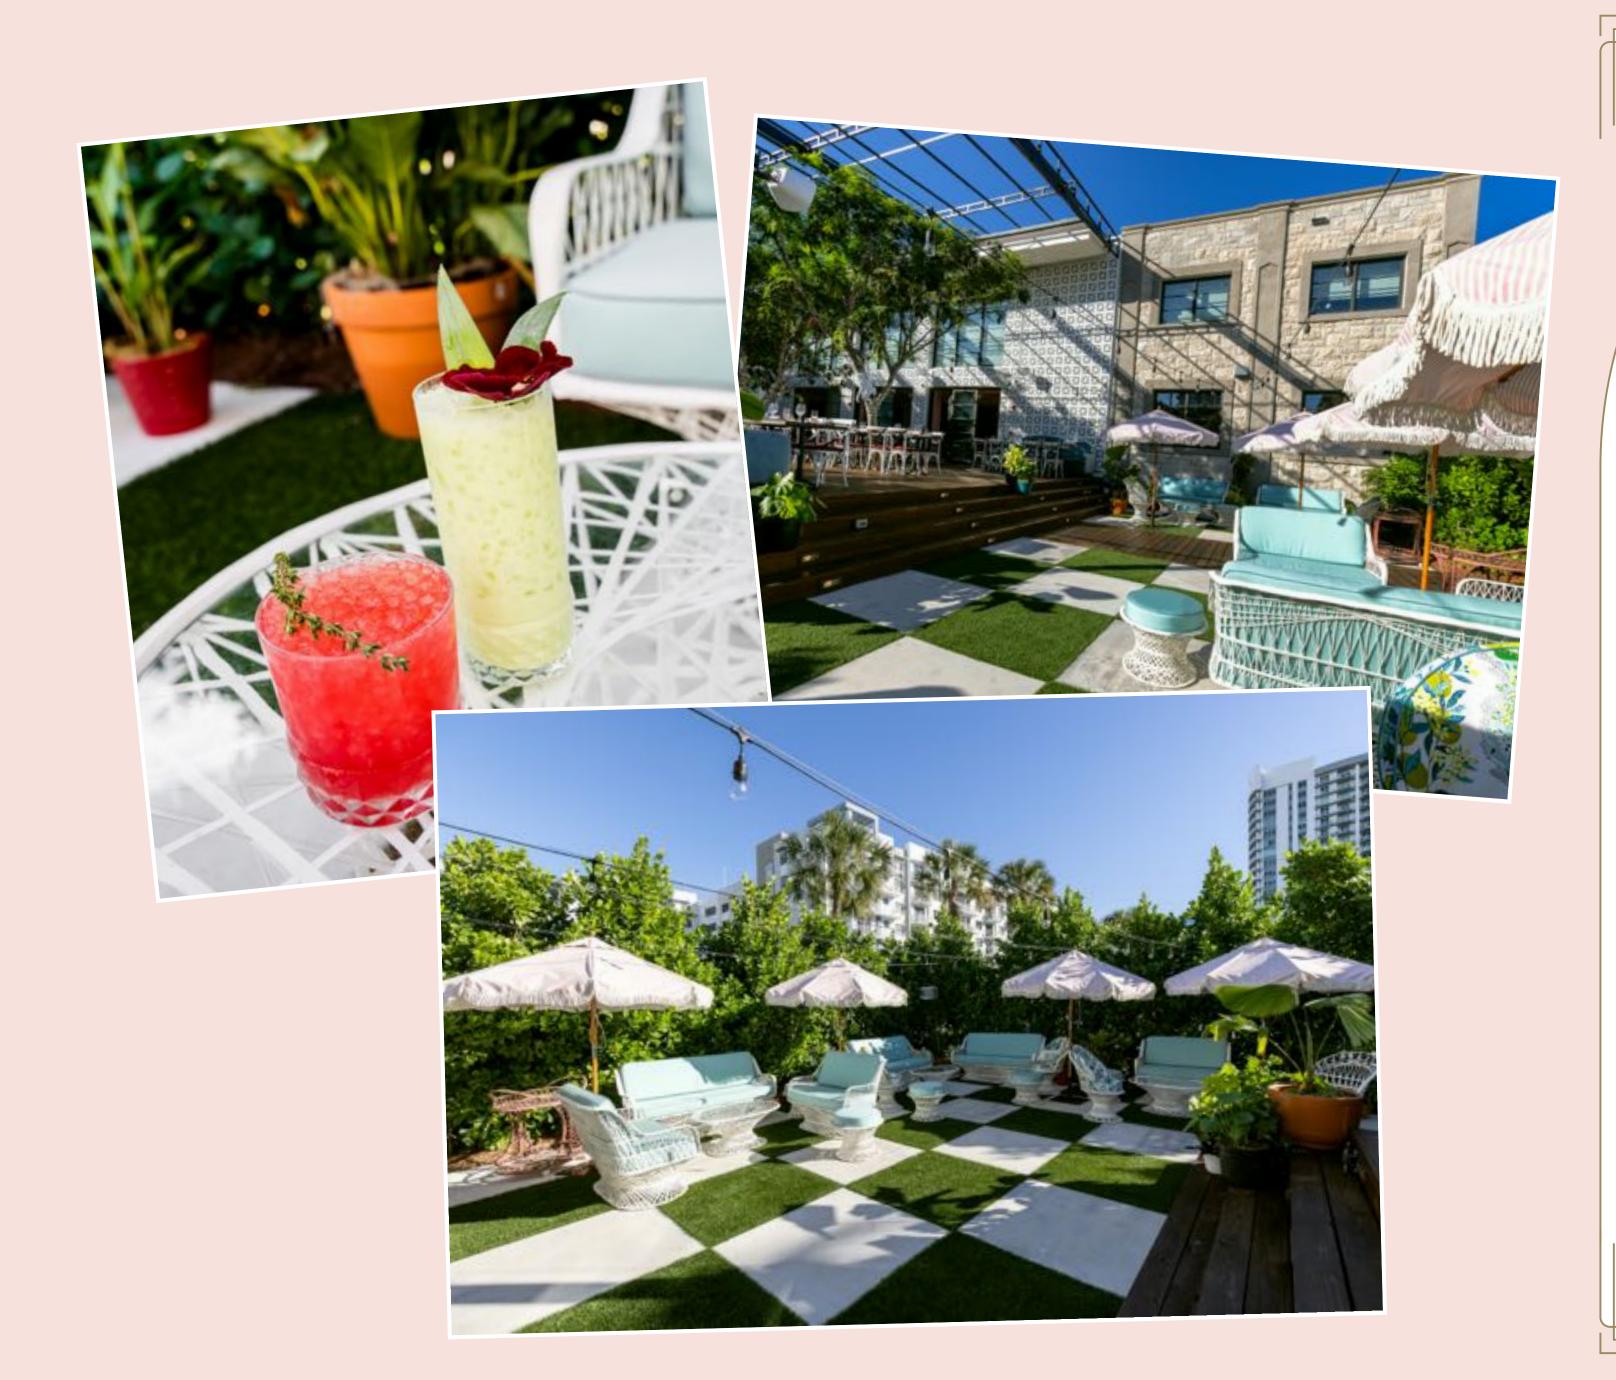

### THE VENUE

Holly Blue is a breezy dinnertime & cocktail destination where elegance, escapism & leisure come together.

Immerse yourself into the perfect alchemy of house-made pastas, artfully plated dishes, and classic libations exclusively by Knallhart Mangement Group. The cocktail program is a blend of low-ABV, sessionable cocktails, and simple variations on classics with thoughtful tropical touches. Our 220 person seated restaurant offers three unique rooms designed to take guests from day to night, seamlessly.

The Grand Room is home to our brass and marble kissed bar as well as the indoor dining area adorned with grand columns, ornate ceiling details, and large velvet banquettes. Adjacent to The Grand Room is the vibrant and airy outdoor Veranda with a full service bar and awning covered dining areas. Nestled away in Holly Blue is Marvin's Room, our interpretation of an authentic old-school hangout that pays tribute to the culture of small gatherings. In this dimly-lit destination you will find the finest selection of bourbons, whiskeys and of course classic cocktails.

#### THE GREEN

CAPACITY 50

SERVICE
Open Bar & Seated Options

PRIVACY
Semi-Private/Private

AUDIO/VISUAL Available Upon Request

## THE GREEN

CAPACITY

50

SERVICE

Open Bar & Seated Options

PRIVACY

Semi-Private/Private

AUDIO/VISUAL