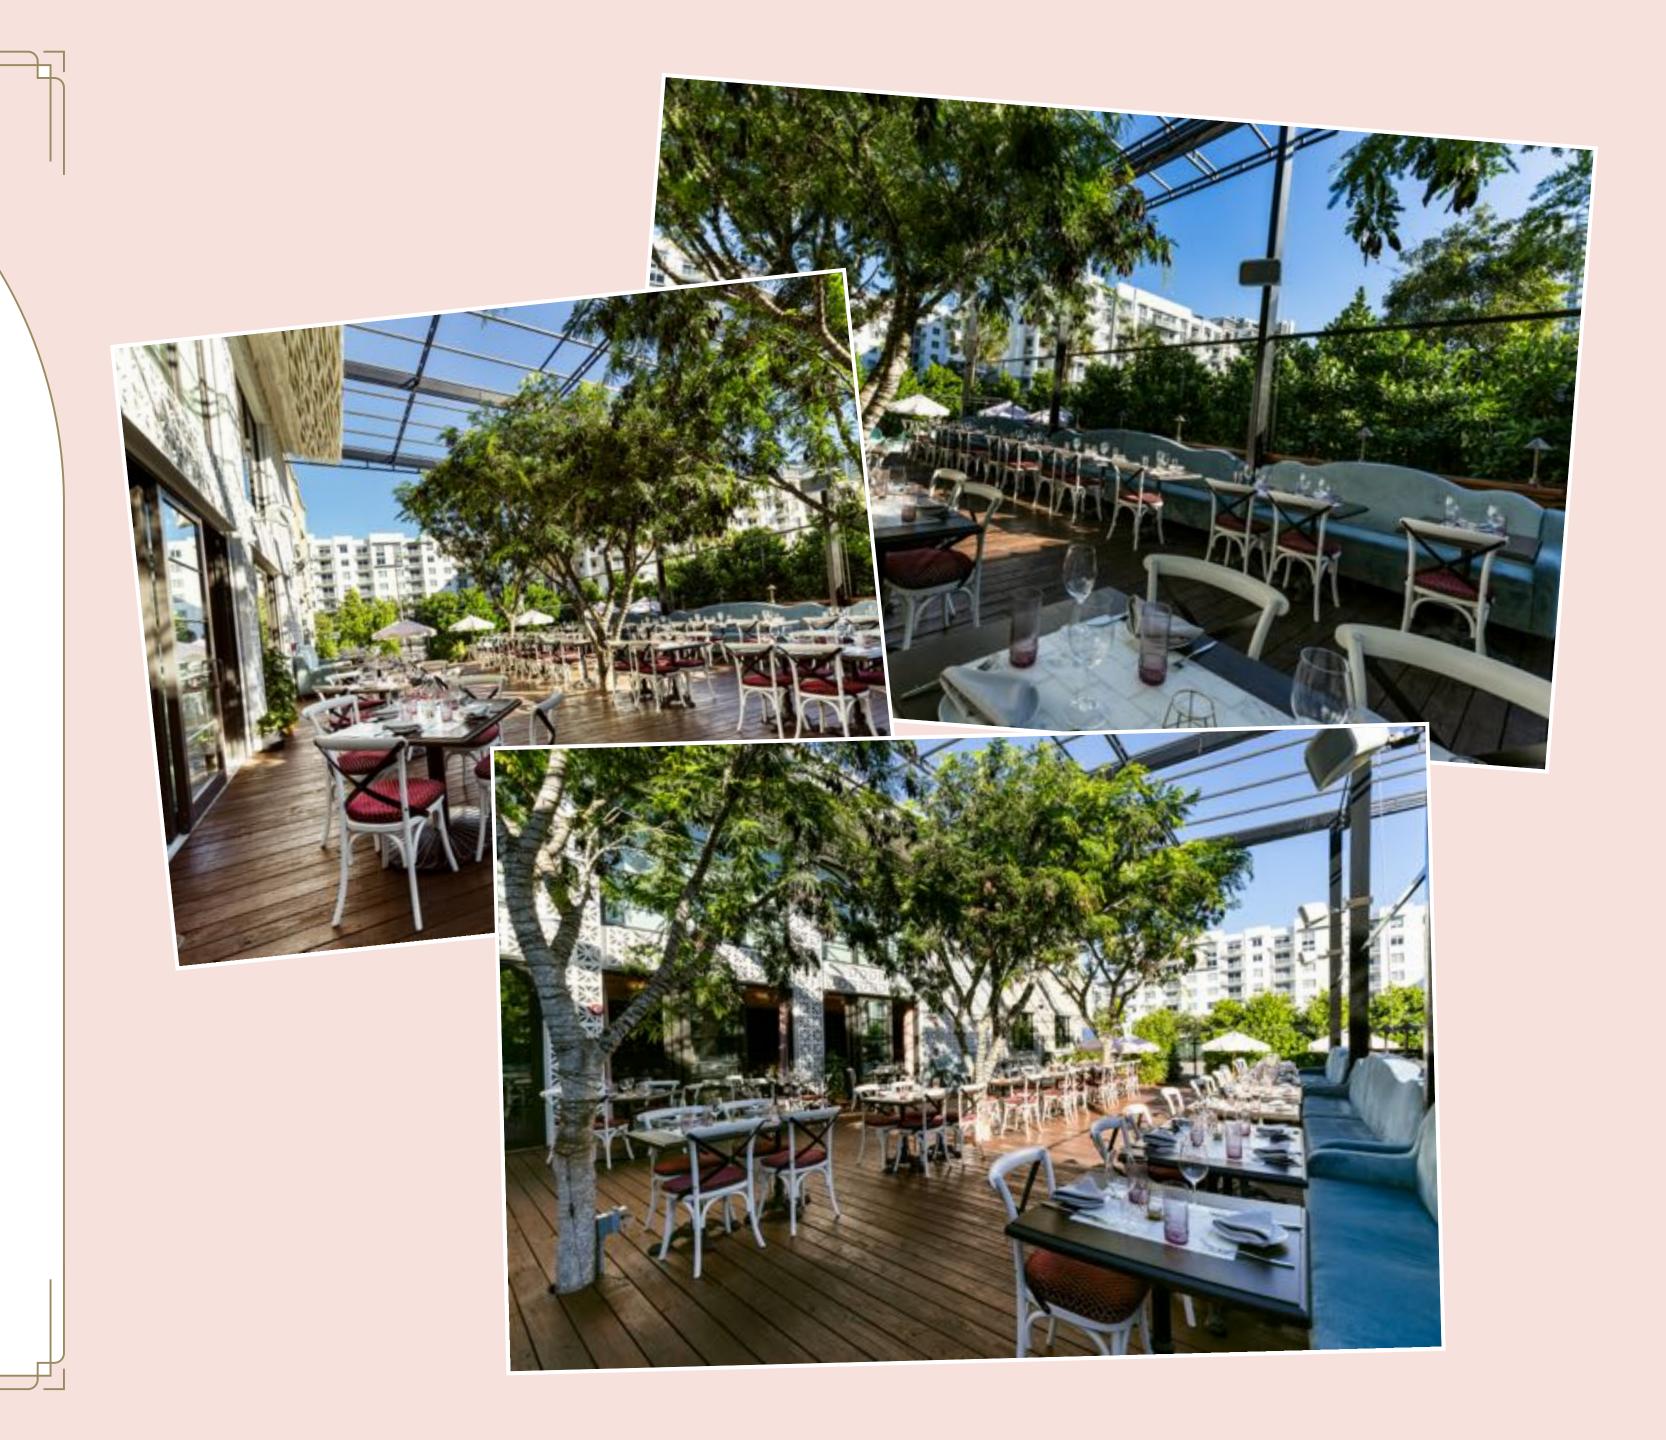

The Grand Room is home to our brass and marble kissed bar as well as the indoor dining area adorned with grand columns, ornate ceiling details, and large velvet banquettes. Adjacent to The Grand Room is the vibrant and airy outdoor Veranda with a full service bar and awning covered dining areas. Nestled away in Holly Blue is Marvin's Room, our interpretation of an authentic old-school hangout that pays tribute to the culture of small gatherings. In this dimly-lit destination you will find the finest selection of bourbons, whiskeys and of course classic cocktails.

#### THE VERANDA

SEATED CAPACITY
75

RECEPTION CAPACITY
100

SERVICE

Open Bar & Seated Options

PRIVACY

Semi-Private/Private

AUDIO/VISUAL Available Upon Request

### THE VERANDA

SEATED CAPACITY 75

RECEPTION CAPACITY
100

SERVICE

Open Bar & Seated Options

PRIVACY

Semi-Private/Private

AUDIO/VISUAL