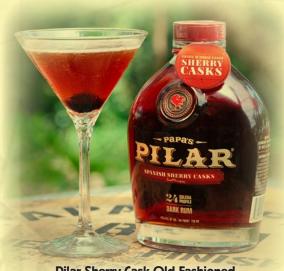

### Pilar Sherry Cask Old Fashioned 16.

Hemingway's exclusive Papa's Pilar sherry cask aged dark rum, Dry curacao, orange bitters, and Luxardo Maraschino cherry.