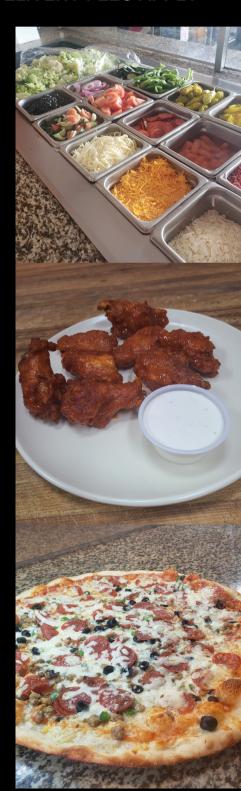

#### **APPETIZERS**

#### Cheese Bread Sticks

Half Tray \$8.99 Whole Tray \$17.99

#### Meat Plate (Sausage or Meatballs)

Half Tray \$37.99 Whole Tray \$75.99

#### Wings

Half Tray \$37.99 Whole Tray \$75.99

Choice of Hot, BBQ, Thai Sweet Heat, or Garlic Parmesan Served with Ranch or Blue Cheese