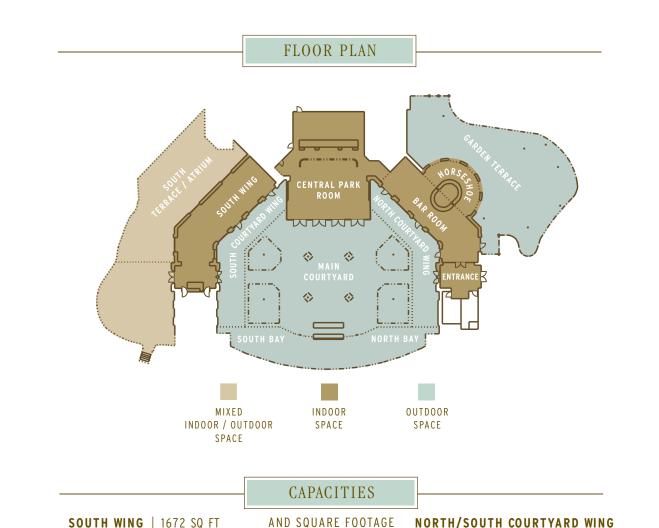

**SOUTH WING** | 1672 SQ FT 36 -100 Guests Seated 175 Cocktail Style 70 Cocktail Style & Seated

#### SOUTH WING SECTION

40-60 Guests Cocktail Style 25-50 Guests Seated 36 Guests Cocktail Style & Seated

### SOUTH WING LARGER SECTION

40-70 Guests Cocktail Style 50 Guests Seated 40 Guests Cocktail Style & Seated

## SOUTH TERRACE/ATRIUM | 3900S0 FT 100-250 Guests Seated 350 Guests Cocktail Style 200 Guests Cocktail Style (with dancing) & Seated

MAIN COURTYARD | 9880 SQ FT Outdoors: 250 - 550 Cocktail Style Outdoors: 275 - 300 Seated (with no dancing) Tented: 200 - 400 Cocktail Style Tented: 250 Seated 60 - 80 Guests Cocktail Style 20-50 Guests Seated

> **NORTH/SOUTH COURTYARD BAY** 30 - 40 Guests Cocktail Style

### CENTRAL PARK ROOM | 1837 SQ FT

100-150 Guests Cocktail Style 50-100 Guests Seated 65 - 70 Guests Cocktail Style & Seated

## GARDEN TERRACE | 2500SQ FT

25 - 100 Guests Cocktail Style 25 - 60 Guests Seated

BAR ROOM | 1864 SQ FT 100 - 175 Guests Cocktail Style 50 - 80 Guests Seated 50 Guests Cocktail Style & Seated

# BAR ROOM HORSESHOE

30 - 50 Guests Cocktail Style