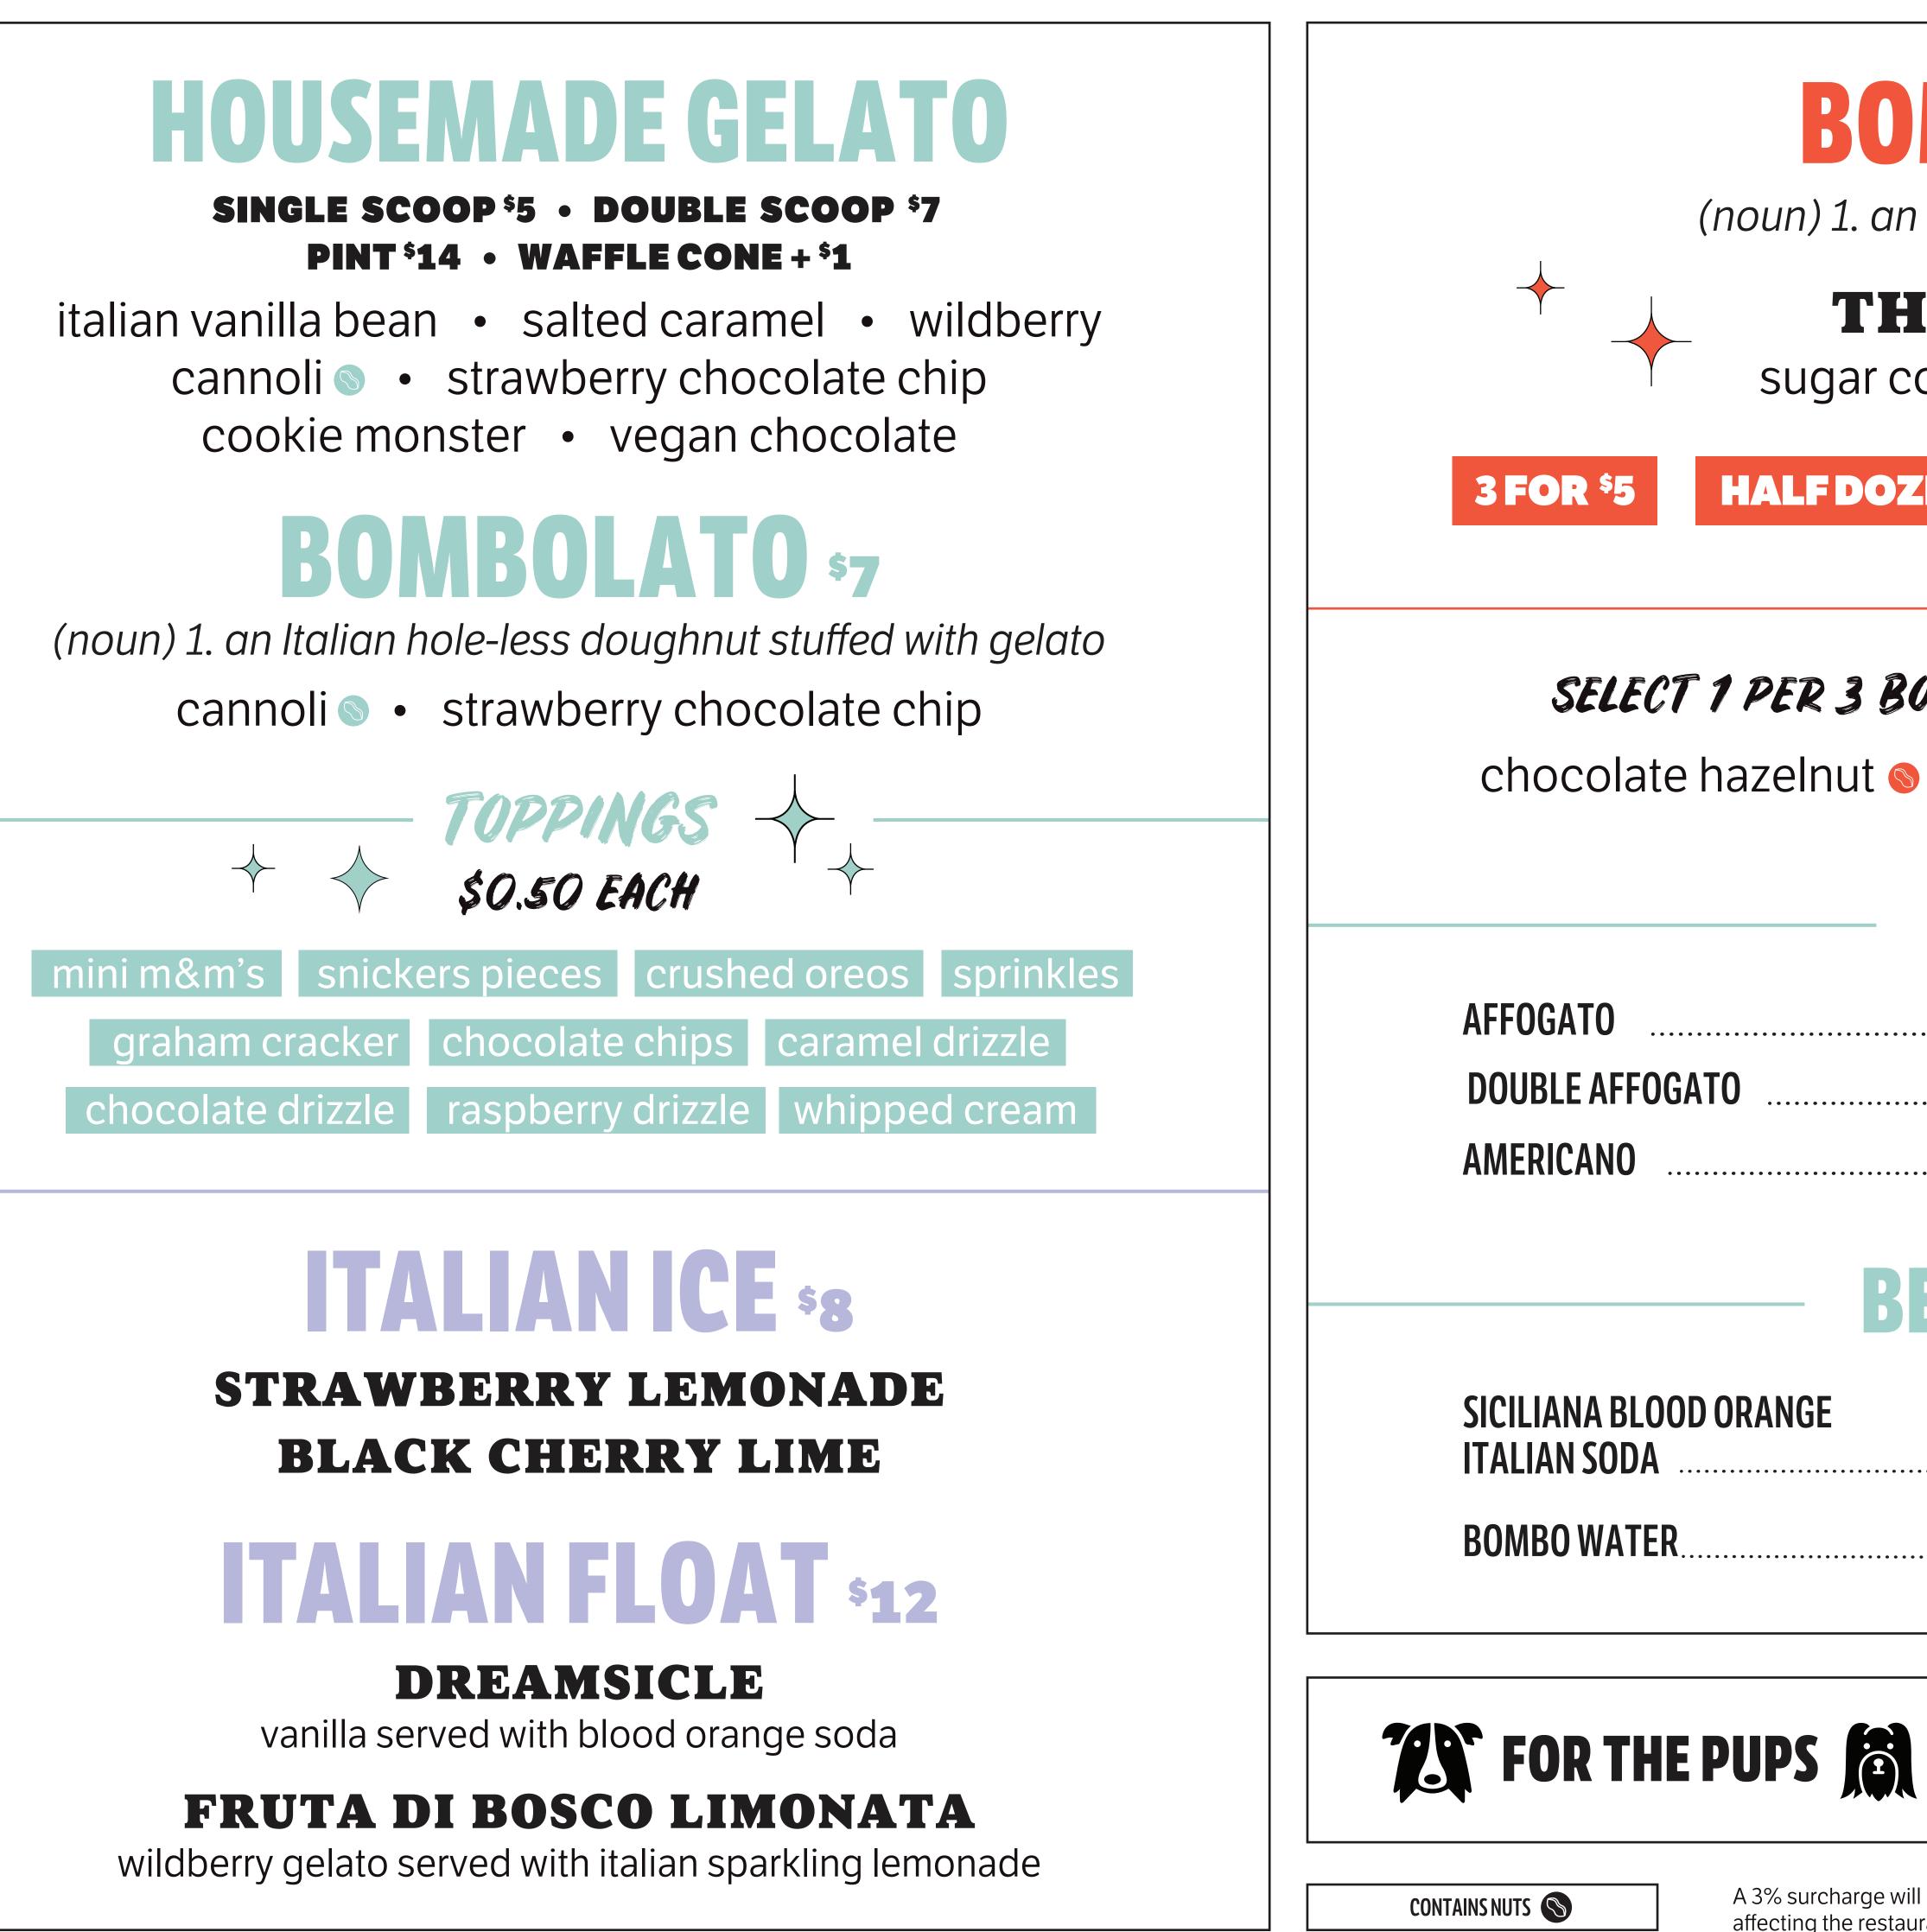

# PINT \$14 • WAFFLE CONE + \$1

| <b>MBOLC</b><br>Italian hole-less                                                            |                                                  |
|----------------------------------------------------------------------------------------------|--------------------------------------------------|
| ECLASS                                                                                       |                                                  |
|                                                                                              | <b>EN <sup>\$</sup>17 24 FOR <sup>\$</sup>28</b> |
| SAUCES<br>OMBOLONI • EXTRA SAUCE + <sup>\$</sup> 1<br>• raspberry • salted caramel<br>COFFEE |                                                  |
| 8 ESPRES                                                                                     | SSO SHOT                                         |
| EVERAGES                                                                                     |                                                  |
| SICILIA<br>5 ITALIAN                                                                         | NA LIMONATA<br>N Soda                            |
| 5                                                                                            |                                                  |
| DAIRY FREE GELATO 6 • WOOF CREAM 3<br>PAWSIBLY SUNDAE 8 • DOGGIE DOUGHNUT 7                  |                                                  |